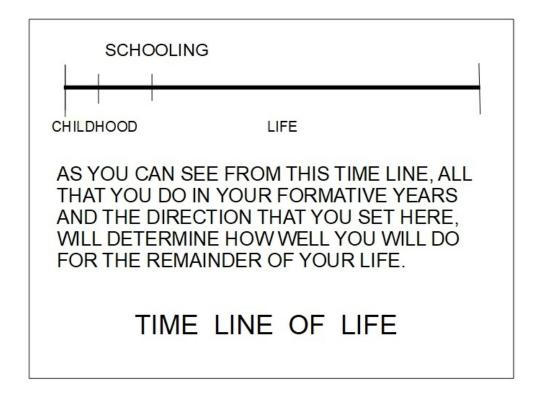

AS WE BEGIN OUR FORMATIVE YEARS AS CHILDREN, IF WE WERE NOT GIVEN THE PERMISSION TO MAKE OUR OWN DECISIONS AS TO WHOM WE WERE TO BE BORN, NOT EVEN OUR PARENTS WERE GIVEN THIS CHOICE. WE DID NOT GET TO DECIDE IN OUR BEGINNING, BUT WE WERE ABLE TO SET OUR OWN COURSE AS WE GREW TO ADULTS.

WHEN AS A COUNTRY BOY GROWING UP ON A

2

FARM AND RIDING A HORSE TO SCHOOL, IN THE 1930'S, I HAD DECIDED THAT I WOULD GROW UP TO BE A COWBOY. WELL, THAT DIDN'T WORK OUT !

*I* HAVE FOUND THAT IT IS MORE OR AT LEAST AS IMPORTANT AS READING, WRITING AND ARITHMETIC, THAT WE HAVE MORE COUNCILING BY COMPETENT ADULTS, WHO HAVE MADE IT DOWN THE ROAD OF LIFE BECAUSE THEY HAD SOMEONE TO GUIDE THEM IN THE RIGHT DIRECTION AND DOWN EACH ROAD THAT THEY MAY DECIDE THEY WANTED TO MAKE THEIR LIFE'S JOURNEY.

**SO** CHOOSE YOU THIS DAY THE ROAD THAT YOU WILL TAKE AND WHOM YOU WILL FOLLOW.

**THIS** TIME LINE NOT ONLY REFERS TO YOUR CHOICE OF ACADEMICS AND THE CAREER THAT YOU HOPE TO FOLLOW, BUT DECIDE TO LEARN ALL OF THE PROBLRMS THAT YOU MIGHT HAVE ALONG THE WAY. I WILL SAY FROM EXPERIENCE THAT 80 PERCENT OF THE PEOPLE WITH WHOM I HAVE WORKED, WERE NOT FOLLOWING THEIR DEGREE.